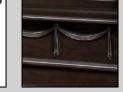

# **Schimplex**<sup>®</sup> Better solutions through innovation

# **Rome Electric Fireplace**

## DFP7823EB

#### Mantel

A fresh take on a classic design, elegant carved details feature prominently in this iconic fireplace. From fluted columns to intricate capital embellishments, this mantel provides a timeless focal point to any room.







Carved details

Elegant draping Fluted columns

### Firebox

- 20" trimless electric firebox
- · Patented, life-like flame effect
- On-demand heat with thermostat control warms a room or area of up to 400 sq. ft.
- Flame operates with or without heat
- 2¢ / hour with flame only 8¢ / hour with flame and heat\*
- 120 Volts / 1,440 Watts / 4,915 BTU



| Model #   | Description                                                                                      | lbs/kg   | UPC           | Wty. <sup>†</sup> | Carton Dimensions (W x H x D) |                            | Cube                    |                        |
|-----------|--------------------------------------------------------------------------------------------------|----------|---------------|-------------------|-------------