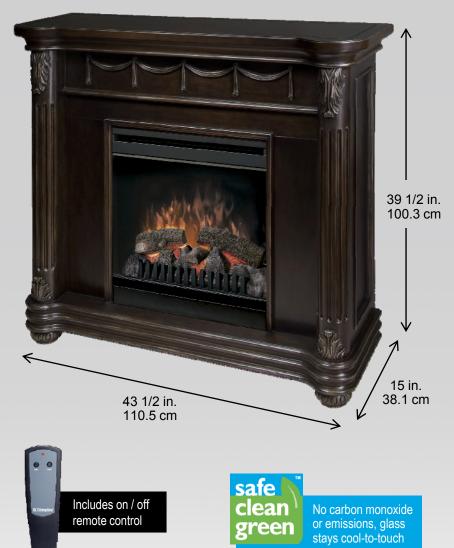

#### Mantel

A fresh take on a classic design, elegant carved details feature prominently in this iconic fireplace. From fluted columns to intricate capital embellishments, this mantel provides a timeless focal point to any room.

### Firebox

- 20" trimless electric firebox
- · Patented, life-like flame effect
- On-demand heat with thermostat control warms a room or area of up to 400 sq. ft.
- Flame operates with or without heat
- 2¢ / hour with flame only 8¢ / hour with flame and heat\*
- 120 Volts / 1,440 Watts / 4,915 BTU

| Model #   | Description                                                                                      | lbs/kg   | UPC           | Wty. <sup>†</sup> | Carton Dimensions (W x H x D) |                            | Cube                    |                        |
|-----------|--------------------------------------------------------------------------------------------------|----------|---------------|-------------------|-------------------------------|----------------------------|-------------------------|------------------------|
| DFP7823EB | Espresso bronze fireplace package with 20" electric firebox and black trim. Ships in one carton. | 121 / 55 | 781052 046818 | 1 yr.             | Inches<br>47.5 x 42.9 x 18.3  | cm<br>120.7 x 109.1 x 46.5 | ft <sup>3</sup><br>21.6 | m <sup>3</sup><br>0.61 |
|           |                                                                                                  |          |               |                   |                               |                            |                         |                        |