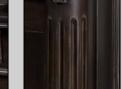

# **Schimplex**<sup>®</sup> Better solutions through innovation

# **Rome Electric Fireplace**

## DFP7823EB

#### Mantel

A fresh take on a classic design, elegant carved details feature prominently in this iconic fireplace. From fluted columns to intricate capital embellishments, this mantel provides a timeless focal point to any room.







Carved details

Elegant draping Fluted columns

### Firebox

- 20" trimless electric firebox
- · Patented, life-like flame effect
- On-demand heat with thermostat control warms a room or area of up to 400 sq. ft.
- Flame operates with or without heat
- 2¢ / hour with flame only 8¢ / hour with flame and heat\*
- 120 Volts / 1,440 Watts / 4,915 BTU



| Model #   | Description                                                                                      | lbs/kg   | UPC           | Wty. <sup>†</sup> | Carton Dimensions (W x H x D) |                            | Cube                    |                        |
|-----------|--------------------------------------------------------------------------------------------------|----------|---------------|-------------------|---------------